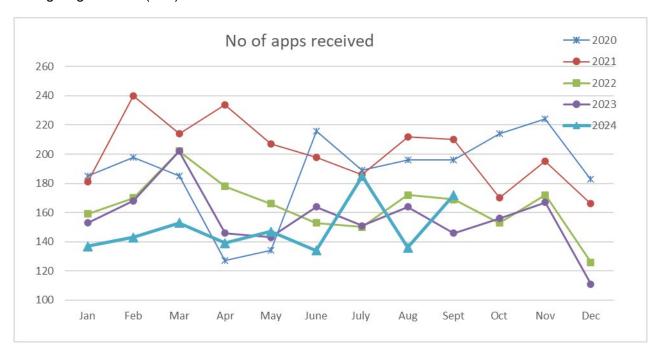

(No Team includes – Trees Officer, Conservation Officer and Service Development and Technical Support Team Leader)

The Planning department received a total of 172 applications during September which is 18% increase of number received during September 2023 (146) and 27% increase to the number received during August 2024 (136).