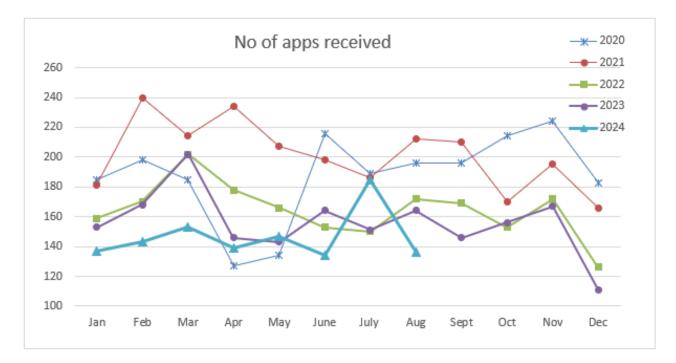

The Planning department received a total of 136 applications during August which is 17% decrease of number received during August 2023 (164) and 27% decrease to the number received during July 2024 (185).