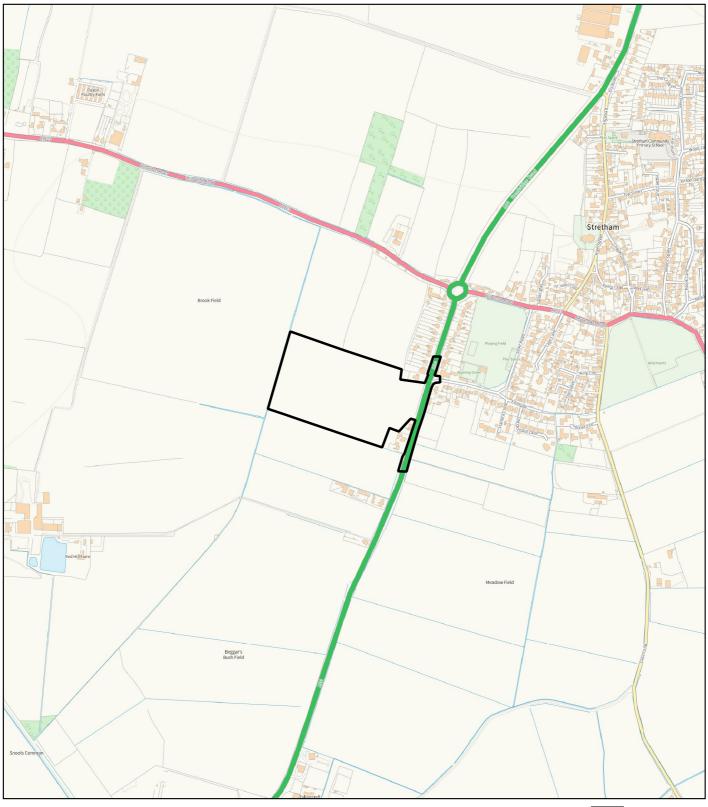

## 24/01135/OUM

## Land on Cambridge Road Stretham

## Outline planning application for up to 126 homes

To view all of the public access documents relating to this application please use the following web address or scan the QR code:

https://pa.eastcambs.gov.uk/online-applications/applicationDetails.do?activeTab=summary&keyVal=SM4ISJGGMZ200

24/01135/OUM

Land At Cambridge Road Stretham

East Cambridgeshire **District Council** 

Date: 23/04/2025 Scale: 1:10,000

© Crown copyright.
All rights reserved 100023279 (2025)

24/01135/OUM

Land At Cambridge Road Stretham