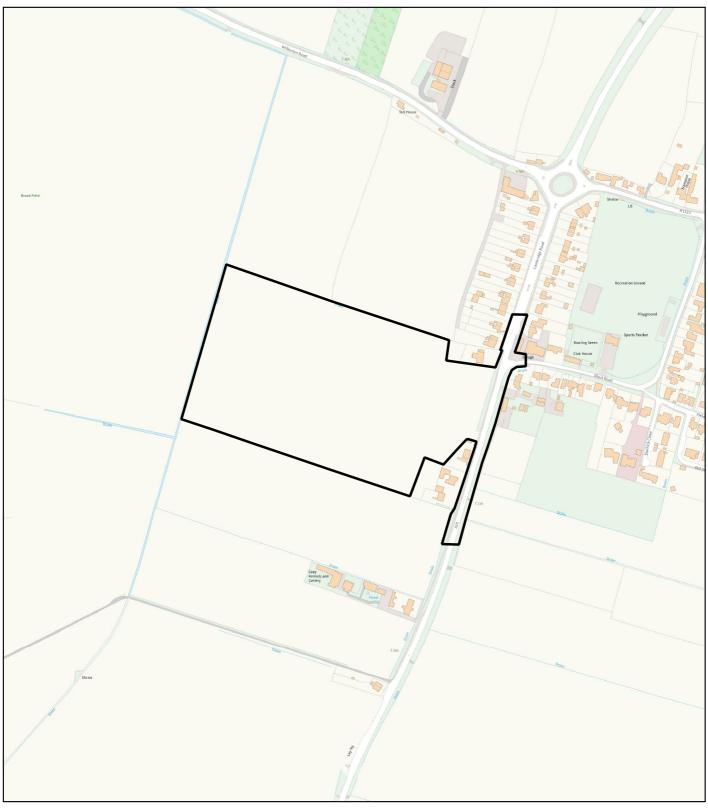

## 24/01135/OUM

## Land on Cambridge Road Stretham

## Outline planning application for up to 126 homes

To view all of the public access documents relating to this application please use the following web address or scan the QR code:

https://pa.eastcambs.gov.uk/online-applications/applicationDetails.do?activeTab=summary&keyVal=SM4ISJGGMZ200

East Cambridgeshire **District Council** 

Date: 23/04/2025 Scale: 1:5,000

© Crown copyright.
All rights reserved 100023279 (2025)