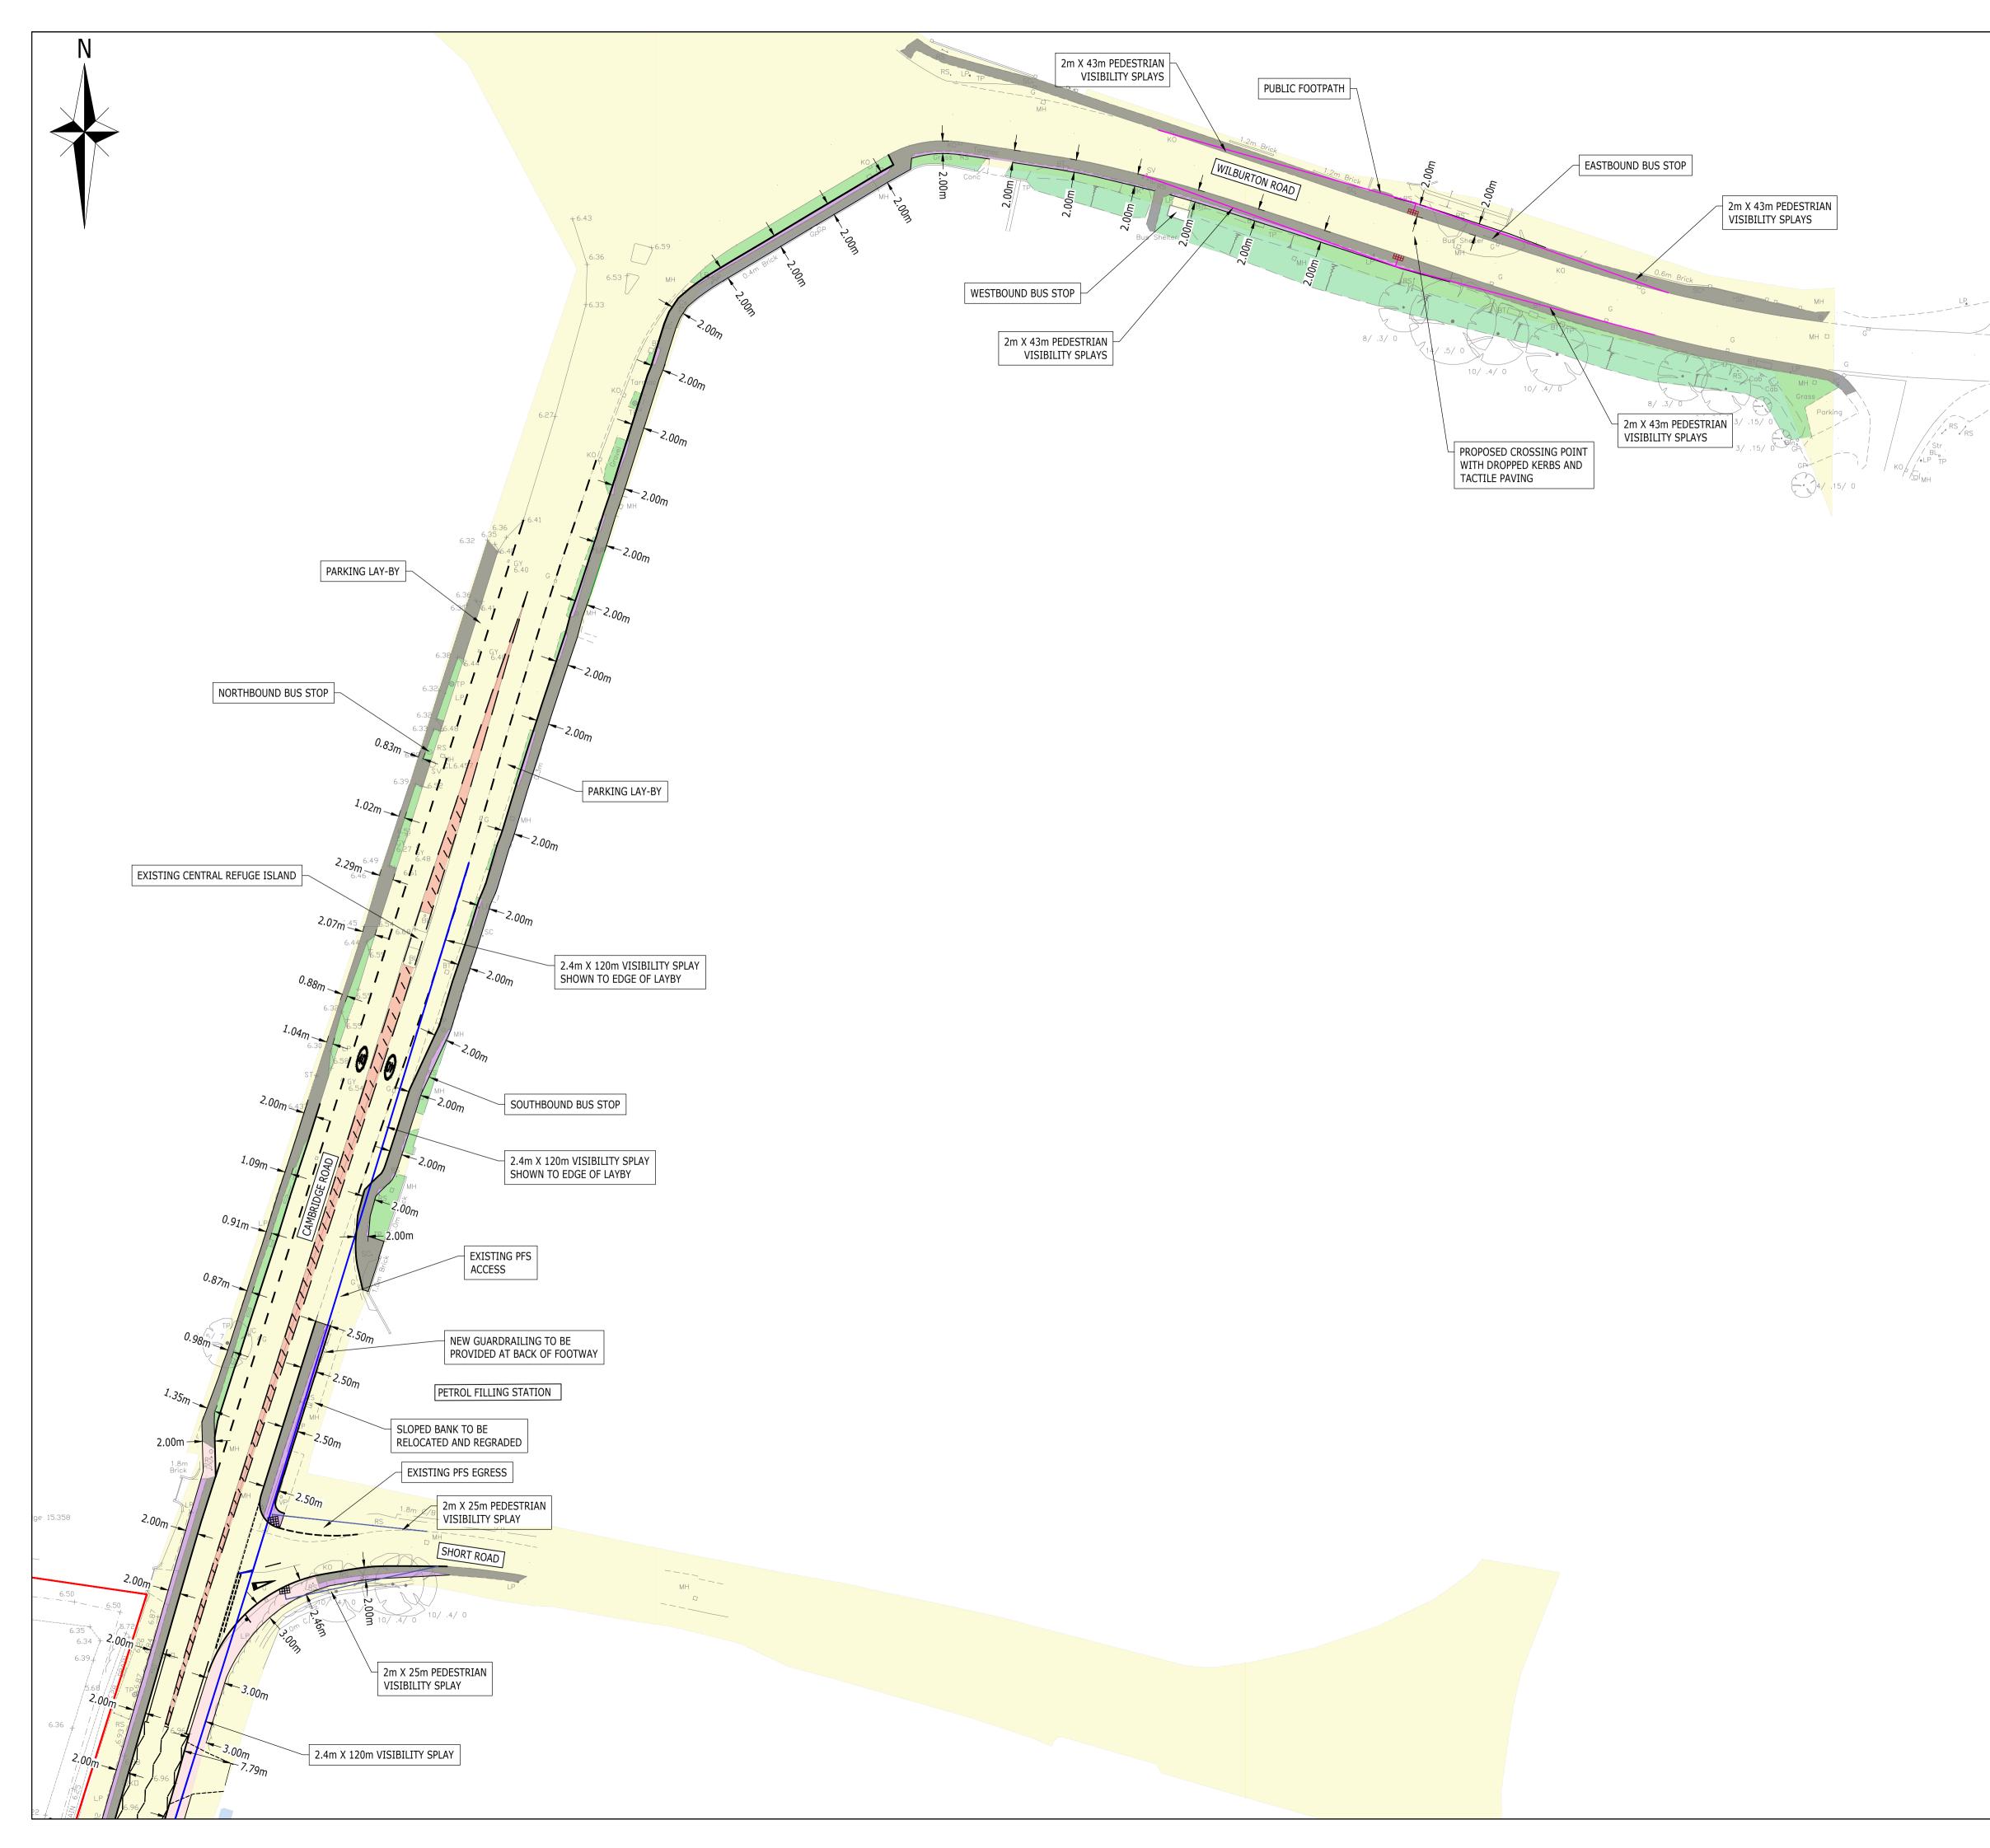

|            | NOTES:                                                                                                                                                                                                                        |
|------------|-------------------------------------------------------------------------------------------------------------------------------------------------------------------------------------------------------------------------------|
|            | 1. THIS DRAWING IS TO BE READ IN CONJUNCTION WITH THE<br>RELEVANT SPECIFICATION, INC. RISK ASSESSMENTS AND ALL<br>OTHER RELATED DRAWINGS ISSUED BY THE ENGINEER.                                                              |
|            | <ol> <li>DO NOT SCALE FROM THIS DRAWING. WORK FROM FIGURED<br/>DIMENSIONS ONLY.</li> </ol>                                                                                                                                    |
|            | 3. ALL DIMENSIONS SHOWN ON THIS DRAWING ARE IN METRES<br>UNLESS OTHERWISE STATED.                                                                                                                                             |
|            | <ol> <li>ALL DIMENSIONS, LEVELS AND SURVEY GRID CO-ORDINATES<br/>ARE TO BE CHECKED ON SITE AND THE ENGINEER NOTIFIED<br/>IMMEDIATELY OF ANY DISCREPANCIES PRIOR TO THE<br/>COMMENCEMENT OF THE WORKS.</li> </ol>              |
| 0.3m Brick | <ol> <li>NO DEVIATION FROM THE DETAILS SHOWN ON THIS DRAWING<br/>IS PERMITTED WITHOUT PRIOR PERMISSION FROM THE<br/>ENGINEER.</li> </ol>                                                                                      |
|            | <ol> <li>ANY WORKS OUTSIDE RED SITE BOUNDARY ARE FOR<br/>INFORMATION PURPOSES ONLY. UNLESS SPECIFICALLY NOTED,<br/>ALL WORKS OUTSIDE THE SITE BOUNDARY WILL BE<br/>UNDERTAKEN BY OTHERS UNDER A SEPARATE CONTRACT.</li> </ol> |
| G<br>BT    | <ol> <li>VISIBILITY SPLAYS TO BE KEPT CLEAR AND VEGETATION TO BE<br/>TRIMMED BACK AND MAINTAINED WITHIN HIGHWAY LAND<br/>WHERE APPLICABLE.</li> </ol>                                                                         |
|            | KEY:                                                                                                                                                                                                                          |
|            | REDLINE BOUNDARY TRANSCRIBED FROM                                                                                                                                                                                             |
|            | HIGHWAY BOUNDARY TRANSCRIBED FROM<br>CCC RECORDS                                                                                                                                                                              |
|            | EXISTING DITCH EXTENTS                                                                                                                                                                                                        |
|            | PROPOSED NEW SECTION OF FOOTWAY                                                                                                                                                                                               |
|            | EXISTING FOOTWAY / FOOTPATH                                                                                                                                                                                                   |
|            | PROPOSED EXTENT OF FOOTWAY WIDENING                                                                                                                                                                                           |
|            | EXISTING HIGHWAY VERGE TO BE RETAINED                                                                                                                                                                                         |
|            |                                                                                                                                                                                                                               |
|            |                                                                                                                                                                                                                               |
|            |                                                                                                                                                                                                                               |
|            |                                                                                                                                                                                                                               |
|            |                                                                                                                                                                                                                               |
|            |                                                                                                                                                                                                                               |
|            |                                                                                                                                                                                                                               |
|            |                                                                                                                                                                                                                               |
|            |                                                                                                                                                                                                                               |
|            |                                                                                                                                                                                                                               |
|            | A SHORT ROAD JUNCTION AMMENDED BT DV ML 17.03.25                                                                                                                                                                              |
|            | Rev     Description     Drn     Chk     App     Date       Purpose:     Status:                                                                                                                                               |
|            | PLANNING NOT YET<br>APPROVED                                                                                                                                                                                                  |
|            | ARDENT CONSULTING<br>ENGINEERS                                                                                                                                                                                                |
|            | Third Floor<br>The Hallmark Building<br>52-56 Leadenhall Street                                                                                                                                                               |
|            | EC3M 5JE SSIP SCHEMENT<br>Tel: 020 7680 4088                                                                                                                                                                                  |
|            | E-mail: enquiries@ardent-ce.co.uk                                                                                                                                                                                             |
|            |                                                                                                                                                                                                                               |
|            | Project Title:<br>CAMBRIDGE ROAD, STRETHAM, ELY                                                                                                                                                                               |
|            | Drawing Title:                                                                                                                                                                                                                |
|            | PROPOSED FOOTWAY IMPROVEMENTS                                                                                                                                                                                                 |
|            | Drawn by     Checked by     Approved by     Revision       BT     DV     ML     A       A1 Scale     Date     A                                                                                                               |
|            | 1:500@A1         17:01:25           Drawing Number                                                                                                                                                                            |
|            | 2006314-ACE-XX-XX-DR-C-0502                                                                                                                                                                                                   |