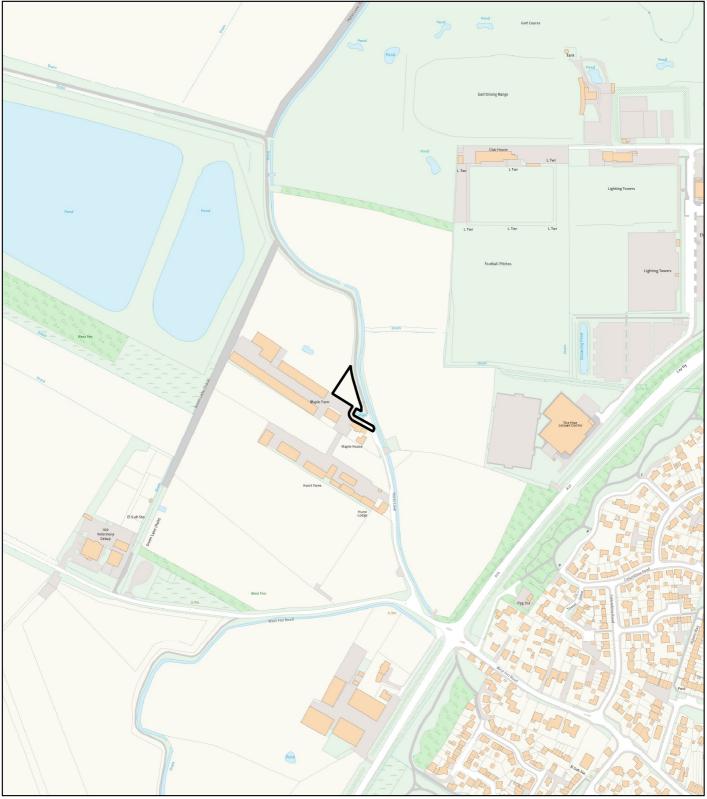

## 24/01108/FUL

Land North East of Maple Farm

West Fen Road

Ely

24/01108/FUL

Land North East Of Maple Farm West Fen Road Ely

East Cambridgeshire District Council

Date: 23/04/2025 Scale: 1:5,000

© Crown copyright. All rights reserved 100023279 (2025)

24/01108/FUL

Land North East Of Maple Farm West Fen Road Ely