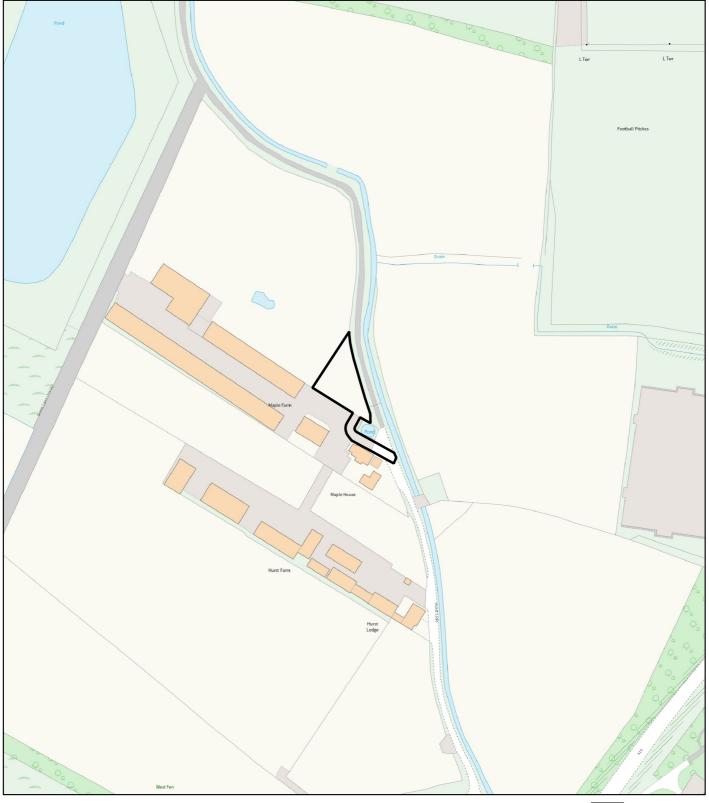

## 24/01108/FUL

Land North East of Maple Farm

West Fen Road

Ely

## East Cambridgeshire District Council

Date: 23/04/2025 Scale: 1:2,500

© Crown copyright. All rights reserved 100023279 (2025)