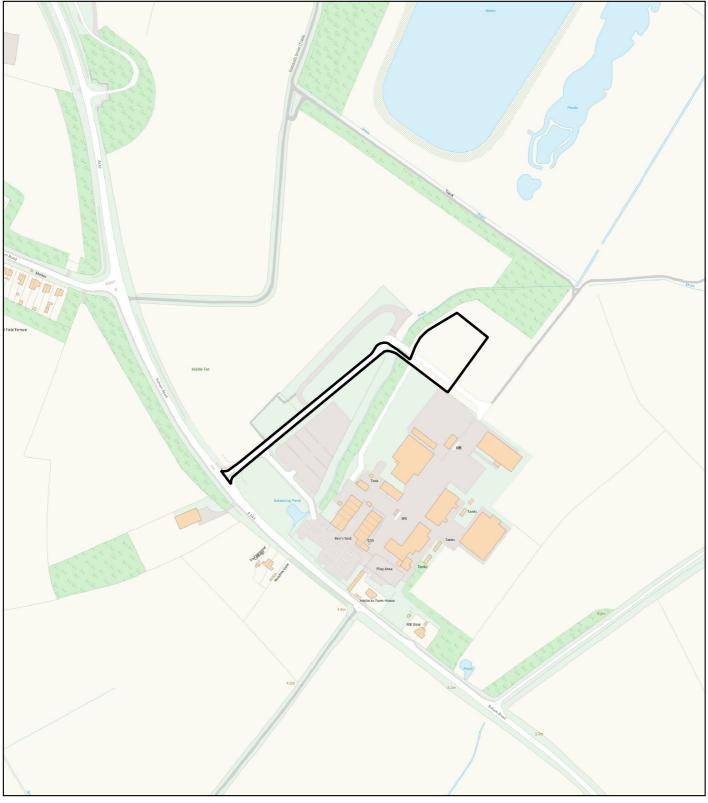

## 24/01076/FUL

Land North West Of Harlocks Farm Soham Road Stuntney

# East Cambridgeshire District Council

Date: 19/03/2025 Scale: 1:5,000

© Crown copyright. All rights reserved 100023279 (2025)