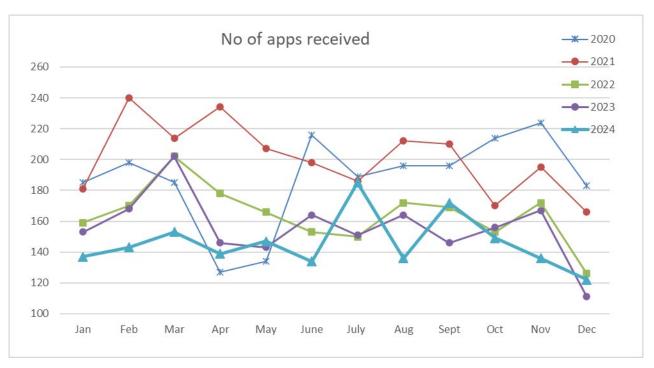

(No Team includes - Trees Officer and Conservation Officer

The Planning department received a total of 122 applications during December which is 10% increase of number received during December 2023 (111) and 10% decrease to the number received during November 2024 (136).