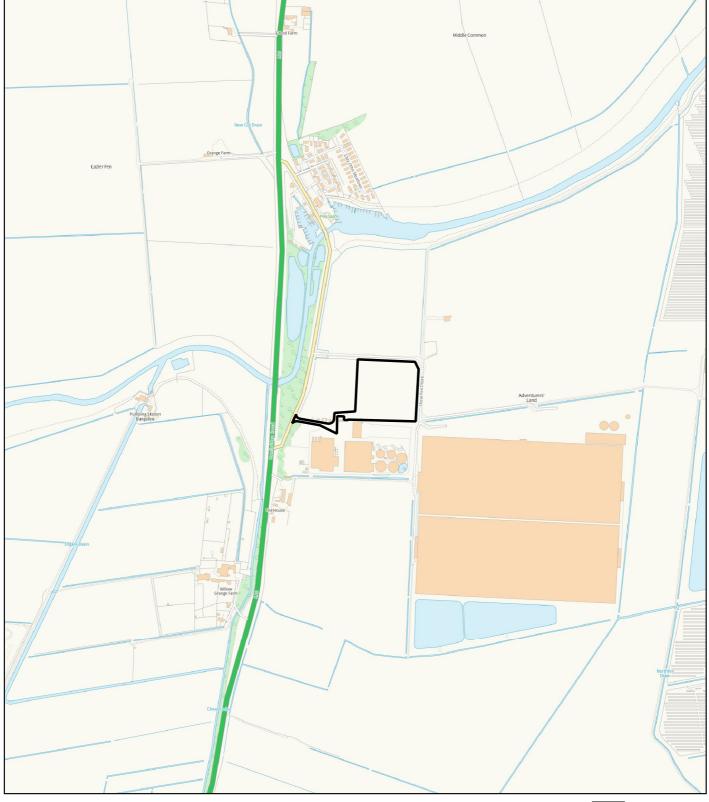

## 24/00373/FUM

Land North Of Padro House Cambridge Road Stretham Cambridgeshire CB25 9PZ

Construction of new Anaerobic Digestion Plant, including ancillary plant

To view all of the public access documents relating to this application please use the following web address or scan the QR code:

https://pa.eastcambs.gov.uk/onlineapplications/applicationDetails.do?activeTab=summary&keyVal=SBH3FMGGL1V00

24/00373/FUM

Land North Of Padro House Cambridge Road Stretham