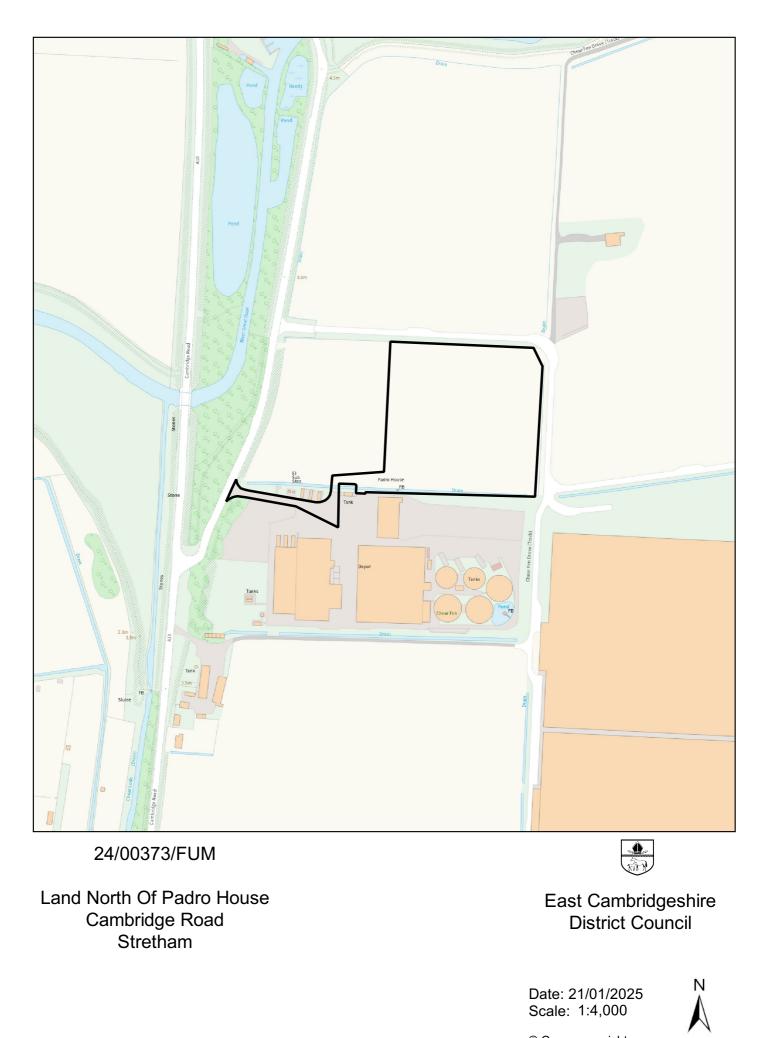

## 24/00373/FUM

Land North Of Padro House Cambridge Road Stretham Cambridgeshire CB25 9PZ

Construction of new Anaerobic Digestion Plant, including ancillary plant

To view all of the public access documents relating to this application please use the following web address or scan the QR code:

https://pa.eastcambs.gov.uk/onlineapplications/applicationDetails.do?activeTab=summary&keyVal=SBH3FMGGL1V00

24/00373/FUM

Land North Of Padro House Cambridge Road Stretham

## East Cambridgeshire District Council

Date: 21/01/2025 Scale: 1:10,000

© Crown copyright. All rights reserved 100023279 (2024)