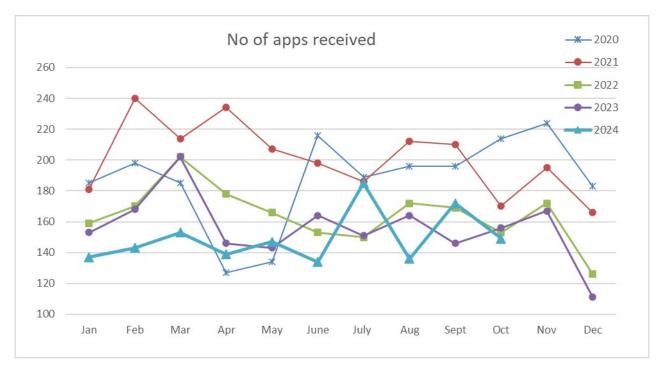

(No Team includes – Trees Officer, Conservation Officer and Service Development and Technical Support Team Leader)

The Planning department received a total of 149 applications during October which is 4% decrease of number received during October 2023 (156) and 13% decrease to the number received during September 2024 (172).